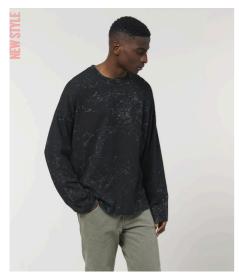

## The unisex splatter oversized long sleeve t-shirt

Single Jersey 100% Organic ring-spun combed cotton Oversized 155 GSM

- Set-in sleeve
- 1x1 rib binding at collar with narrow double topstitch
- Self fabric half moon at back neck
- Sleeve hem and bottom hem with narrow needle topstitch
- Garment dyed product, each garment may vary in appearance, colour may bleed, follow our care label
- Special wash effect will have uneven coverage on each garment
- Read carefully print recommendations