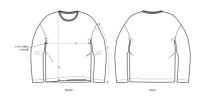

|   | SIZES         | XXS | XS   | S  | М    | L  | XL   | XXL | XXXL |
|---|---------------|-----|------|----|------|----|------|-----|------|
| Α | Half Chest    | 52  | 54.5 | 57 | 60   | 63 | 66   | 69  | 72   |
| В | Body Length   | 64  | 66   | 69 | 72   | 74 | 76   | 78  | 80   |
| С | Sleeve Length | 48  | 49   | 53 | 54.5 | 56 | 57.5 | 59  | 59   |